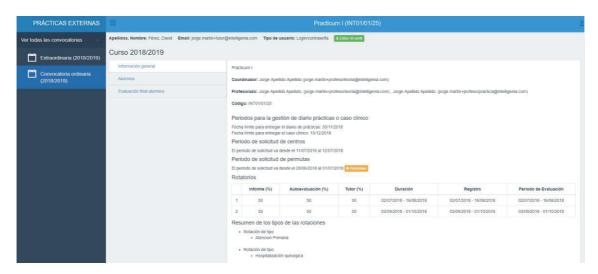

#### Información general

Aquí podemos encontrar todo lo relativo a la configuración de la asignatura.