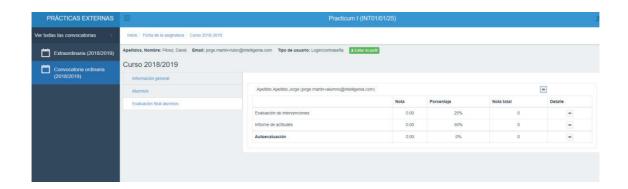

Lo último que podemos ver es la pestaña evaluación final de alumnos desde la que podemos observar las notas de la evaluación de intervenciones, informe de actitudes y la autoevaluación